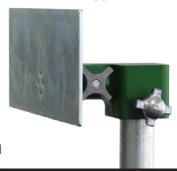

## SITE LIGHTs Quad Pod Topper

|                       | Product Features                                                                                                    |
|-----------------------|---------------------------------------------------------------------------------------------------------------------|
| Emitter Type:         | LED (PAR 38 LED Lamp) x3                                                                                            |
| Light Output:         | 2000 Lumens (1 PAR 38 LED Lamp) x3<br>Light Distribution: 180°                                                      |
| Brightness<br>@ 48":  | 1970 Lux @ 41" Diameter (1 PAR 38 LED Lamp) x3                                                                      |
| Color<br>Temperature: | 5600K                                                                                                               |
| Power<br>Consumption: | 75 Watts (1 PAR 38 LED Lamp) x3                                                                                     |
| Voltage<br>Versatile: | 12 - 24 Volts AC/DC or 115 Volts AC                                                                                 |
| Body:                 | Durable polyurethane construction is naturally rust and corrosion resistant and is easily cleaned or decontaminated |
| Dimensions:           | Length: 16 1/2"<br>Width: 9 1/2"<br>Height: 12"                                                                     |
| Weight:               | 16 lbs                                                                                                              |
| Suitable for use in:  | -25°F to +120°F ambient temperature                                                                                 |
| Power cord:           | Comes Standard with 25 ft electric cable<br>(longer lengths available upon request)                                 |
| Mounting:             | Quick & sure placement using (2x) 150lbs pull industrial magnets                                                    |
| Product<br>Features:  | Vibration/impact resistant<br>Remains cool to the touch during operation                                            |