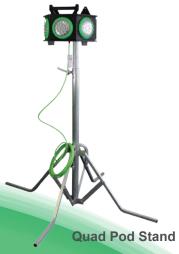

## SITE LIGHTs Quad Pod Topper

|                       | Product Features                                                                                                    |
|-----------------------|---------------------------------------------------------------------------------------------------------------------|
| Emitter Type:         | LED (PAR 38 LED Lamp) x3                                                                                            |
| Light Output:         | 2000 Lumens (1 PAR 38 LED Lamp) x3<br>Light Distribution: 180°                                                      |
| Brightness<br>@ 48":  | 1970 Lux @ 41" Diameter (1 PAR 38 LED Lamp) x3                                                                      |
| Color<br>Temperature: | 5600K                                                                                                               |
| Power<br>Consumption: | 75 Watts (1 PAR 38 LED Lamp) x3                                                                                     |
| Voltage<br>Versatile: | 12 - 24 Volts AC/DC or 115 Volts AC                                                                                 |
| Body:                 | Durable polyurethane construction is naturally rust and corrosion resistant and is easily cleaned or decontaminated |
| Dimensions:           | Length: 16 1/2"<br>Width: 9 1/2"<br>Height: 12"                                                                     |
| Weight:               | 16 lbs                                                                                                              |
| Suitable for use in:  | -25°F to +120°F ambient temperature                                                                                 |
| Power cord:           | Comes Standard with 25 ft electric cable<br>(longer lengths available upon request)                                 |
| Mounting:             | Quick & sure placement using (2x) 150lbs pull industrial magnets                                                    |
| Product<br>Features:  | Vibration/impact resistant<br>Remains cool to the touch during operation                                            |