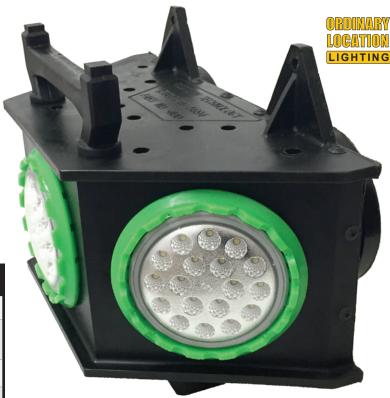

## MODEL 4100 LED

## Mountable LED Area Light (3-Way Lamp)

Designed + Manufactured in America

March 2017

## SITE LIGHTs Quad Pod Topper

|                       | Product Features                                                                                                    |
|-----------------------|---------------------------------------------------------------------------------------------------------------------|
| Emitter Type:         | LED (PAR 38 LED Lamp) x3                                                                                            |
| Light Output:         | 2000 Lumens (1 PAR 38 LED Lamp) x3<br>Light Distribution: 180°                                                      |
| Brightness<br>@ 48":  | 1970 Lux @ 41" Diameter (1 PAR 38 LED Lamp) x3                                                                      |
| Color<br>Temperature: | 5600K                                                                                                               |
| Power<br>Consumption: | 75 Watts (1 PAR 38 LED Lamp) x3                                                                                     |
| Voltage<br>Versatile: | 12 - 24 Volts AC/DC or 115 Volts AC                                                                                 |
| Body:                 | Durable polyurethane construction is naturally rust and corrosion resistant and is easily cleaned or decontaminated |
| Dimensions:           | Length: 16 1/2"<br>Width: 9 1/2"<br>Height: 12"                                                                     |
| Weight:               | 16 lbs                                                                                                              |
| Suitable for use in:  | -25°F to +120°F ambient temperature                                                                                 |
| Power cord:           | Comes Standard with 25 ft electric cable<br>(longer lengths available upon request)                                 |
| Mounting:             | Quick & sure placement using (2x) 150lbs pull industrial magnets                                                    |
| Product<br>Features:  | Vibration/impact resistant<br>Remains cool to the touch during operation                                            |

Uses Western Technology PAR 38 LED Lamps (3x)

\*Equipment specifications subject to change.

Western Technology, Inc. 3517 Arsenal Way Bremerton, WA 98312

Toll Free: (800) 654-5483 Local: (360) 917-0080 Fax: (360) 917-0083