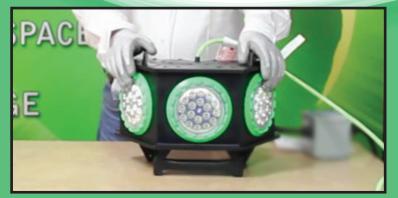

## SITE LIGHTs Quad Pod Topper

|                       | Product Features                                                                                                    |
|-----------------------|---------------------------------------------------------------------------------------------------------------------|
| Emitter Type:         | LED (PAR 38 LED Lamp) x3                                                                                            |
| Light Output:         | 2000 Lumens (1 PAR 38 LED Lamp) x3<br>Light Distribution: 180°                                                      |
| Brightness<br>@ 48":  | 1970 Lux @ 41" Diameter (1 PAR 38 LED Lamp) x3                                                                      |
| Color<br>Temperature: | 5600K                                                                                                               |
| Power<br>Consumption: | 75 Watts (1 PAR 38 LED Lamp) x3                                                                                     |
| Voltage<br>Versatile: | 12 - 24 Volts AC/DC or 115 Volts AC                                                                                 |
| Body:                 | Durable polyurethane construction is naturally rust and corrosion resistant and is easily cleaned or decontaminated |
| Dimensions:           | Length: 16 1/2"<br>Width: 9 1/2"<br>Height: 12"                                                                     |
| Weight:               | 16 lbs                                                                                                              |
| Suitable for use in:  | -25°F to +120°F ambient temperature                                                                                 |
| Power cord:           | Comes Standard with 25 ft electric cable<br>(longer lengths available upon request)                                 |
| Mounting:             | Quick & sure placement using (2x) 150lbs pull industrial magnets                                                    |
| Product<br>Features:  | Vibration/impact resistant<br>Remains cool to the touch during operation                                            |

Uses Western Technology PAR 38 LED Lamps (3x)

\*Equipment specifications subject to change.

Western Technology, Inc. 3517 Arsenal Way Bremerton, WA 98312

Toll Free: (800) 654-5483 Local: (360) 917-0080 Fax: (360) 917-0083